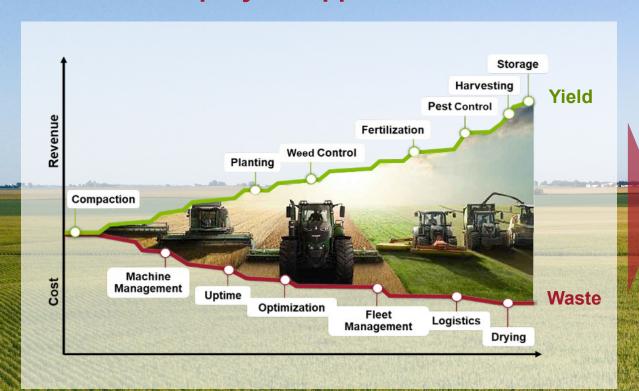

### WELCOME TO THE PTI FARM

- One-of-a-kind interactive farm to educate farmers on practices to help them produce more with less.
- Over 400 acres and 100s of research plots.
- Visited by farmers from 36 states and 9 countries.



# THE PTI FARM EXPERIENCE







# CREATING VALUE FOR Farmers By Delivering Improved OUTCOMES



### **Crop Cycle Opportunities:**

### **AGCO's Goal is to Enable:**





Productivity - Reliability - Ease of Use - Innovation



# AGCO Focus Areas





# AGCO Key Differentiators







# Distribution Model for Precision AG Products



Making the most of our technology and global footprint to serve farmers





# Precision Planting: Retrofitting The Industry

### **INNOVATIVE NEW FEATURES**





# **FUSE Serves All Core Brands**











# Systems Integrator Advancing Rapidly Advancing Smart Machine Capabilities





# AGCO SMART Framework – Managing the Paradigm





Machine-Machine Communication



Targeted Spraying



Field Robot Platform



Battery Electric
Tractor



Biomethane Engine Solution





Connectivity



Autonomy/ Automation



**Robotics** 



**Electrification** 



Fuel (Alternative)

# Today's Demonstrations



IDEAL Combine



data