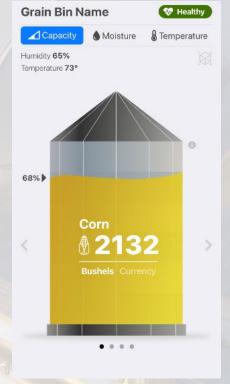

### **Precise Inventory**

Daily reports give you an accurate picture of your inventory in both cubic feet and bushels.

# UNDERSTAND INVENTORY

Deliver grain at optimal moisture levels to maximize weight delivered to the market.

Safely store and deliver grain to market at the optimal time.

Never climb a bin again to see your bin level.