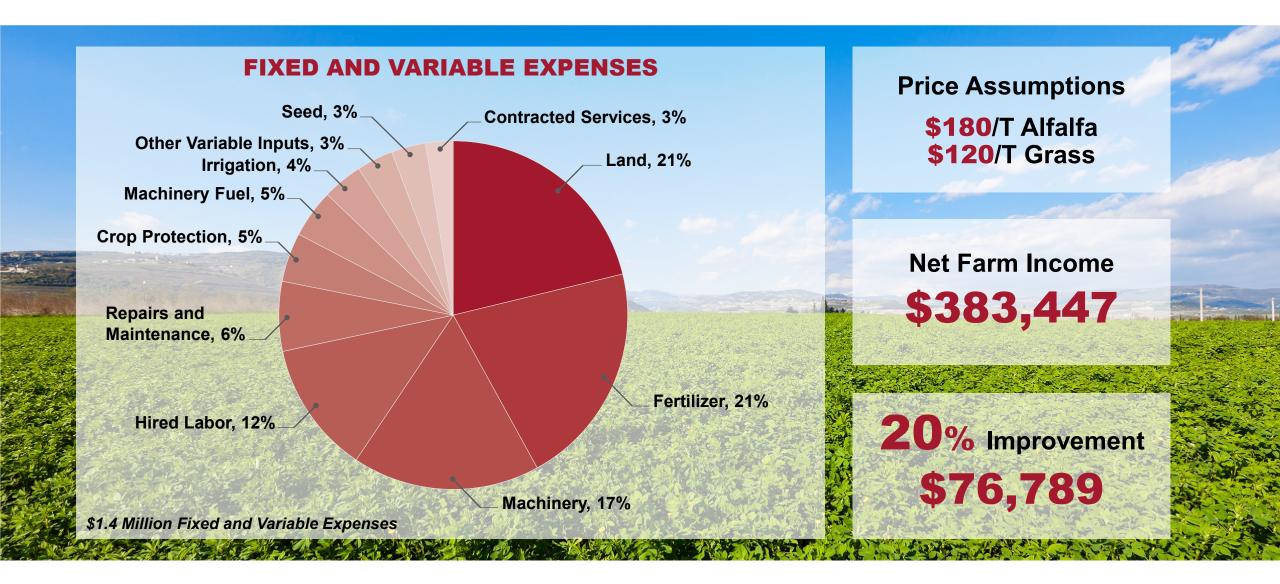

# Utah Model Farm

3,000 A
Alfalfa / Grass

Fillmore, UT

**Millard County** 

**60%** Owns

**40%** Rents

One **FULL-TIME** 

Hired hand plus seasonal help

Dan is

38 Years Old

# Utah Model Farm