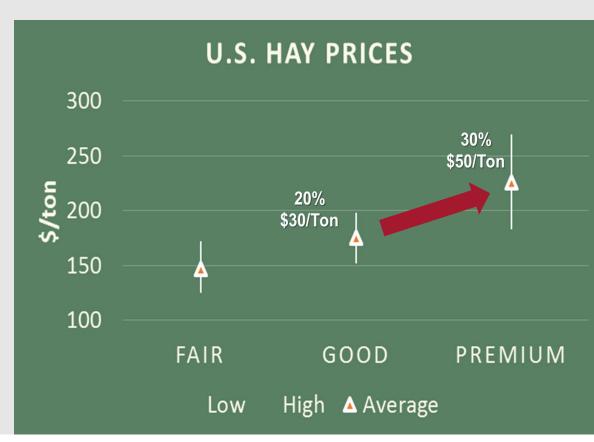

### **HAY APPLICATIONS**

**BaleLink** 

+25%

Traceability
Monitor Hay Quality

- Animal Performance
- Hay Price realization