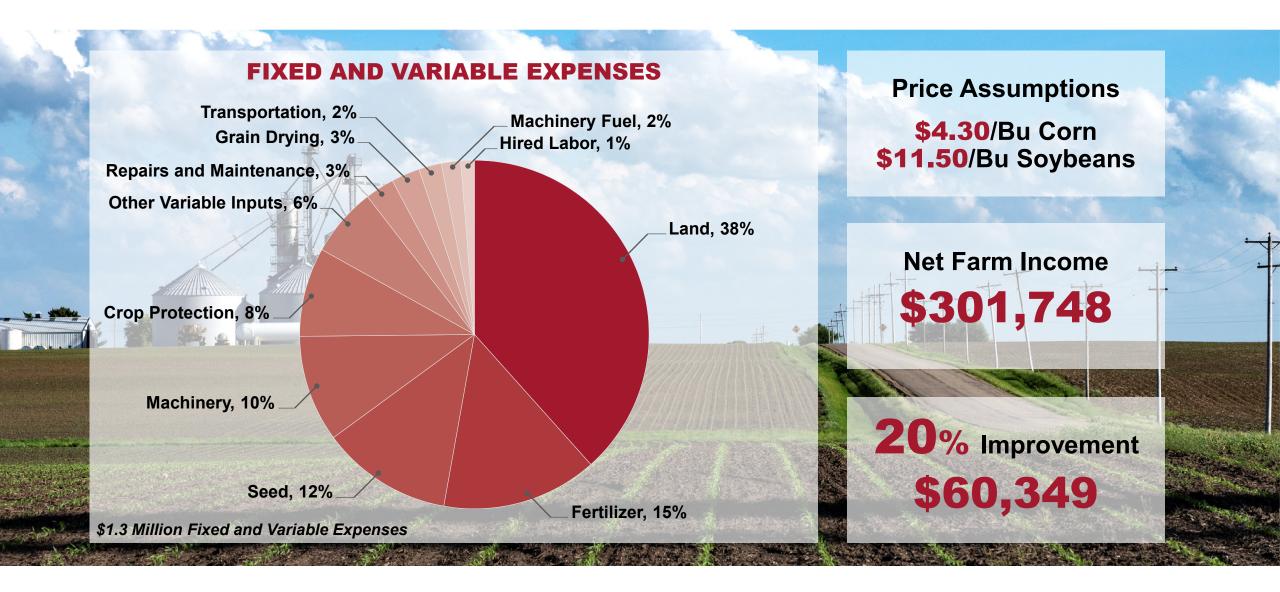

ience



**500** Vario





Connectivity



Autonomy/ Automation



**Robotics** 



**Electrification** 



Fuel (Alternative)



### **Fendt Full Line**



- 900 Vario
- **IDEAL** Combine
- ROGATOR Sprayer



• MOMENTUM
Planter





Connectivity



**Autonomy**/ Automation



**Robotics** 



**Electrification** 



**Fuel** (Alternative)



# Fuse - Turn-Assistant Demonstration

### **Turn-Assistant Patterns**







- Control traffic and repeatable headland turns
- Less soil compaction and crop damage
- Improved yield
- Longer working hours due to less operator fatigue





### Connectivity



Autonomy/ Automation



**Robotics** 



**Electrification** 



Fuel (Alternative)

# Today's Demonstrations

### **Smart Hay Products**







# Illinois Model Farm





# Illinois Model Farm





# Utah Model Farm



3,000 A
Alfalfa / Grass

Fillmore, UT

**Millard County** 

**60%** Owns

**40%** Rents

One **FULL-TIME** 

Hired hand plus seasonal help

Dan is

38 Years Old



# Utah Model Farm







### SMART SOLUTIONS FOR DATA DRIVEN DECISIONS





# **Strategic**

**Focus** 

Scorecard



Connectivity



Autonomy/ Automation



Robotics



**Electrification** 



Fuel (Alternative)

### **BETTER GRAIN MANAGEMENT**

Help customers get the most for their grain.

### **MAXIMIZE PROFIT**

### **PROTECT QUALITY**

# UNDERSTAND INVENTORY







Deliver grain at optimal moisture levels to maximize weight delivered to the market.

Safely store and deliver grain to market at the optimal time.

Never climb a bin again to see your bin level.



### **GRAINVIZ PRECISION TO MAXIMIZE PR