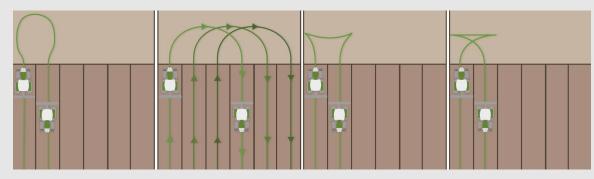

# Fuse - Turn-Assistant Demonstration

### **Turn-Assistant Patterns**

- Control traffic and repeatable headland turns
- Less soil compaction and crop damage
- Improved yield
- Longer working hours due to less operator fatigue