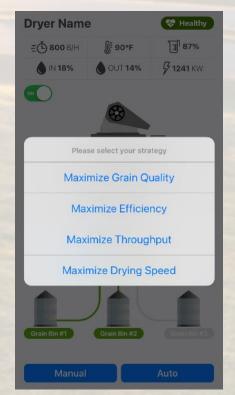

### **Save Energy**

Automated fans use weather & grain condition to maximize efficiency & eliminate over-drying.

### PROTECT YOUR CROP'S VALUE WITH GRAINVUE

Reliability and accuracy is within your reach. GrainVue monitors temperature and moisture to help you detect early signs of spoilage. And with automated fans and alerts, you get peace-of-mind knowing your grain is monitored 24/7.