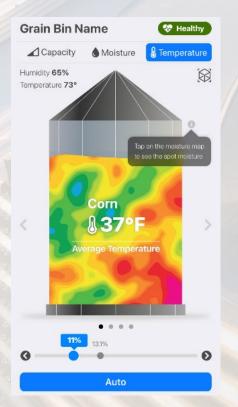

### **GRAINVIZ PRECISION TO MAXIMIZE PROFIT**

GrainViz is the only grain management system that uses medical imaging to show you the condition of your entire grain mass. Unlike systems monitoring specific areas near sensors, GrainViz uses technology similar to an MRI so you can see the moisture content of all of your grain in 3D.

### PROTECT YOUR CROP'S VALUE WITH GRAINVUE

Reliability and accuracy is within your reach. GrainVue monitors temperature and moisture to help you detect early signs of spoilage. And with automated fans and alerts, you get peace-of-mind knowing your grain is monitored 24/7.