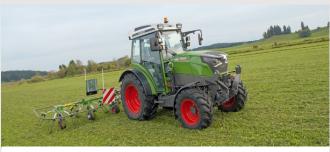

### **Electrification and Alternative Fuels**

Fendt E100 Electric Tractor

Fuel Alternatives

- Alternative to traditional fossil fuels
- Improved efficiency
- Sustainable fuel and energy with 0 to minimal emissions
- Sustainable –reduces carbon footprint.