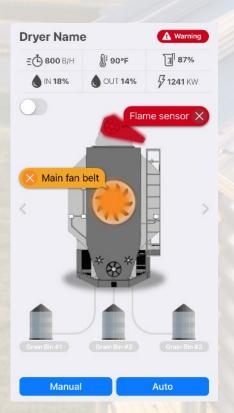

### PROTECT YOUR CROP'S VALUE WITH GRAINVUE

Reliability and accuracy is within your reach. GrainVue monitors temperature and moisture to help you detect early signs of spoilage. And with automated fans and alerts, you get peace-of-mind knowing your grain is monitored 24/7.

### **Early Detection**

Get automated alerts when early signs of spoilage are detected – helping save time and money.