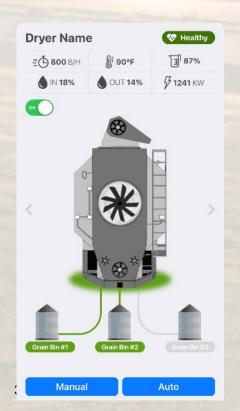

### **Save Energy**

Automated fans use weather & grain condition to maximize efficiency & eliminate over-drying.

### PROTECT YOUR CROP'S VALUE WITH GRAINVUE

Reliability and accuracy is within your reach. GrainVue monitors temperature and moisture to help you detect early signs of spoilage. And with automated fans and alerts, you get peace-of-mind knowing your grain is monitored 24/7.

### 24/7 Monitoring

Get peace-of-mind knowing your grain's condition is monitored all day, every day.

### **Remote Access**

The customer portal makes it easy to understand condition, operate fans and see approximate inventory from anywhere.