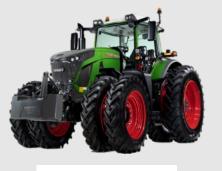

### **Application Technology**

Targeted Spraying

New Fendt Rogator

RAVEN

Sustainably Improving effectiveness and efficiency of applications

- One Machine for All Seasons
- Hi-crop clearance option addresses pre-emergence and post-emergence spraying and fertilization requirements