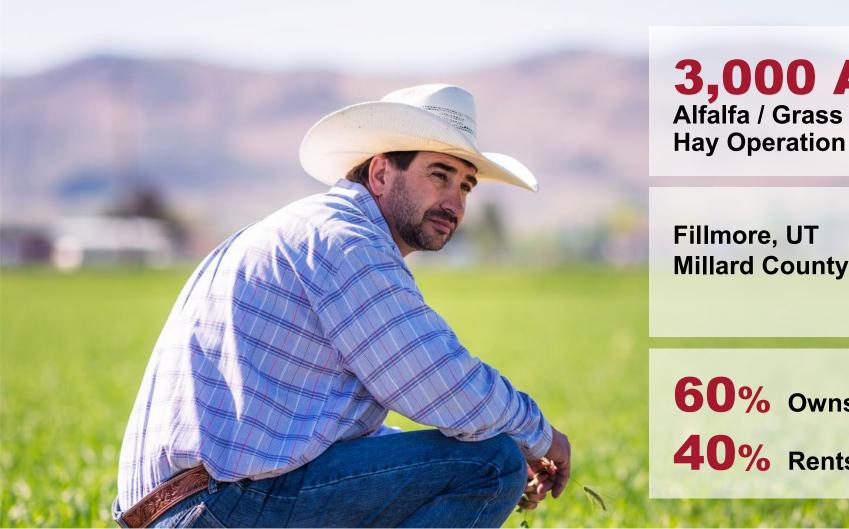

# Utah Model Farm

3,000 A
Alfalfa / Grass

Fillmore, UT

**Millard County** 

**60%** Owns

**40%** Rents

One **FULL-TIME** 

Hired hand plus seasonal help

Dan is

38 Years Old

# Utah Model Farm