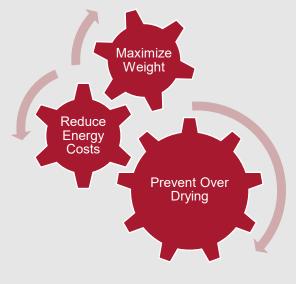

# UNDERSTAND INVENTORY

Deliver grain at optimal moisture levels to maximize weight delivered to the market.

Safely store and deliver grain to market at the optimal time.

Never climb a bin again to see your bin level.

### **Optimize Weight**

Maintain optimal moisture so you can deliver grain at the highest weight

### **Save Energy**

Automated fans use weather & grain condition to maximize efficiency & eliminate over-drying.