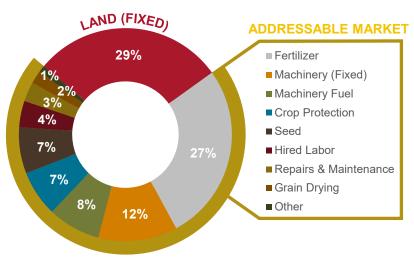

#### POSITIONS AGCO TO ADDRESS AN ADDITIVE AND SEPARATE MARKET OPPORTUNITY

Via the Retrofit Portfolio of Solutions

7%
Buy New
Each Year

93%
Incremental
Opportunity