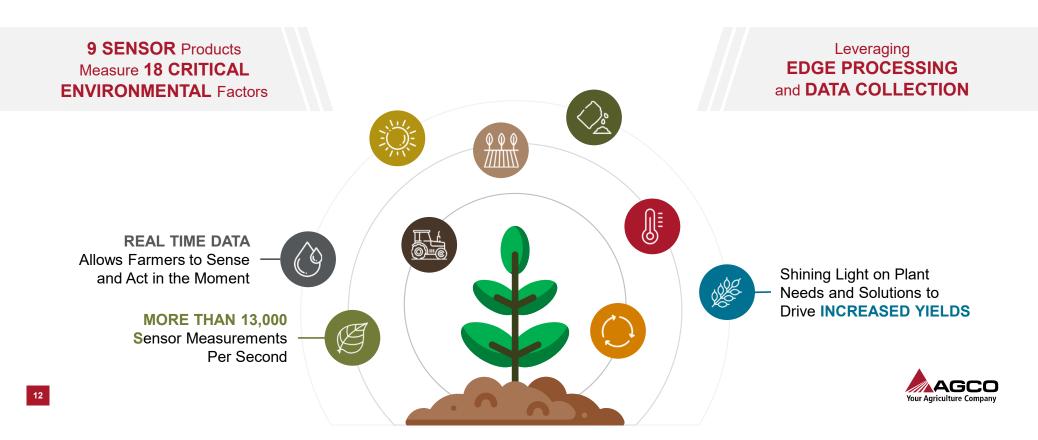

# **SMART FARMING WITH EDGE PROCESSING:**

### Leveraging the Right Data to Drive Better Yields