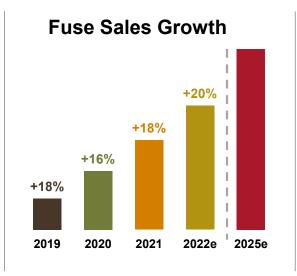

### **FUSE: SMART FARMING. SYNCHRONIZED**

INCREASING RECURRING REVENUE & SOFTWARE ENABLED FEATURES

DRIVING STRONG RESULTS

WITH CONTINUED GROWTH OPPORTUNITY

90% INCREASE\*
SUBSCRIPTION
REVENUE 2019-2021