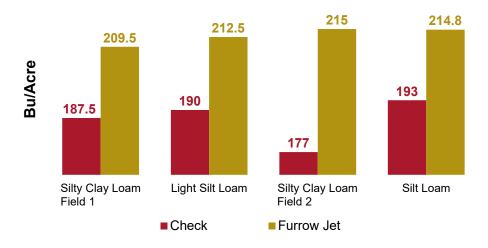

# SMART PRODUCTS FOCUSED ON PRODUCTIVITY AND SUSTAINABILITY

**Precision Planting: Furrow Jet** 

#### YIELD RESPONSE TO PLACEMENT