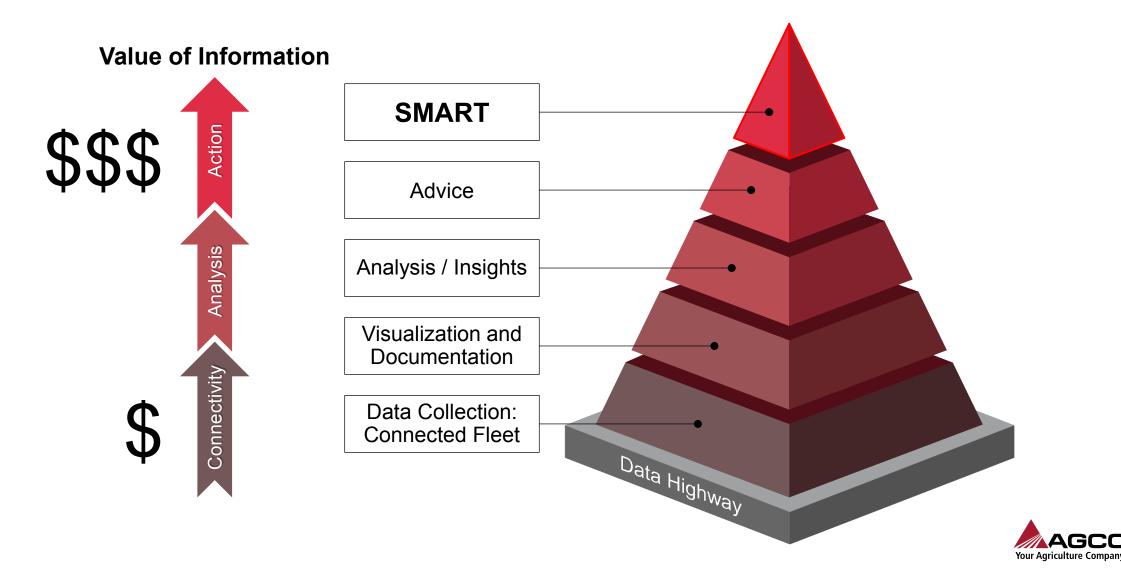

# SMART EQUIPMENT – GOAL IS TO BE MOST INNOVATIVE SMART FARMING PROVIDER

### **SMART Capabilities**

- Collect and process machine, agronomic and environmental data
- Suggest course of action
  - Real time autonomous actions