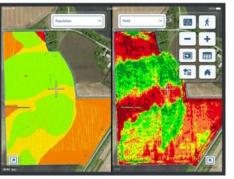

### **SMART Capabilities**

- Collect and process machine, agronomic and environmental data
- Suggest course of action
  - Real time autonomous actions