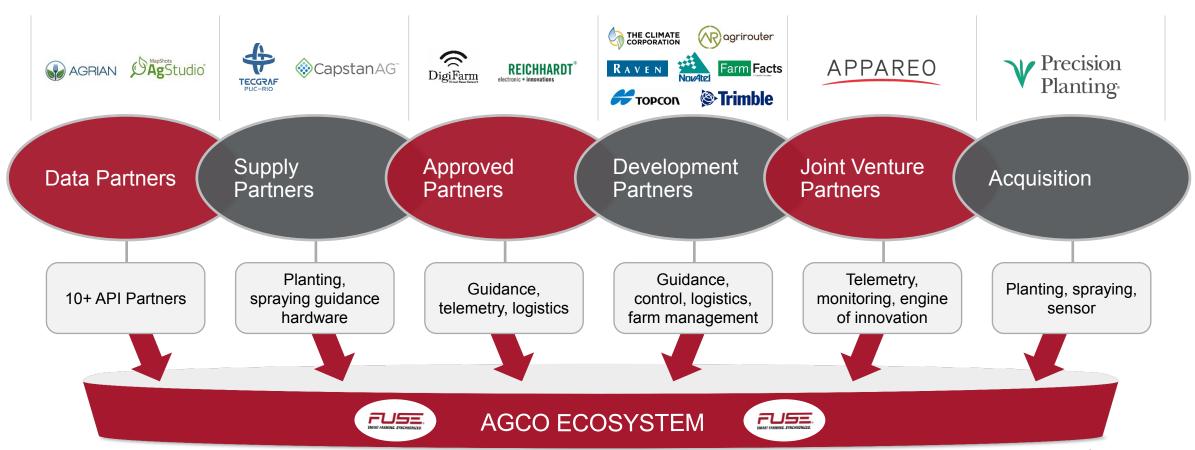

### AGCO BRINGING TOGETHER ECOSYSTEM ON OPEN PLATFORM

Spectrum of 30+ real partners give farmers choice in how to optimize their operations