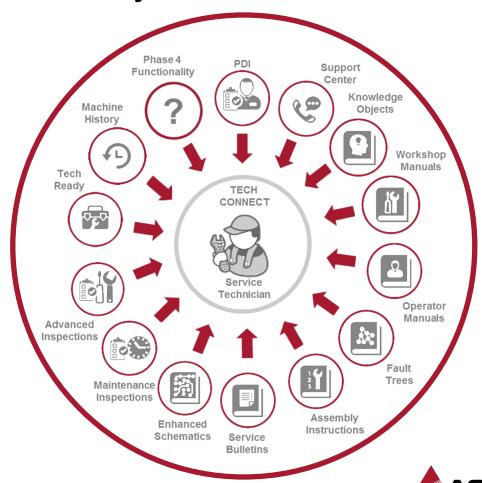

# TECH CONNECT GIVES AGCO DEALERS INDUSTRY-LEADING CAPABILITIES

Yesterday... OEM Centric

**Today... Technician Centric** 

Your Agriculture Company