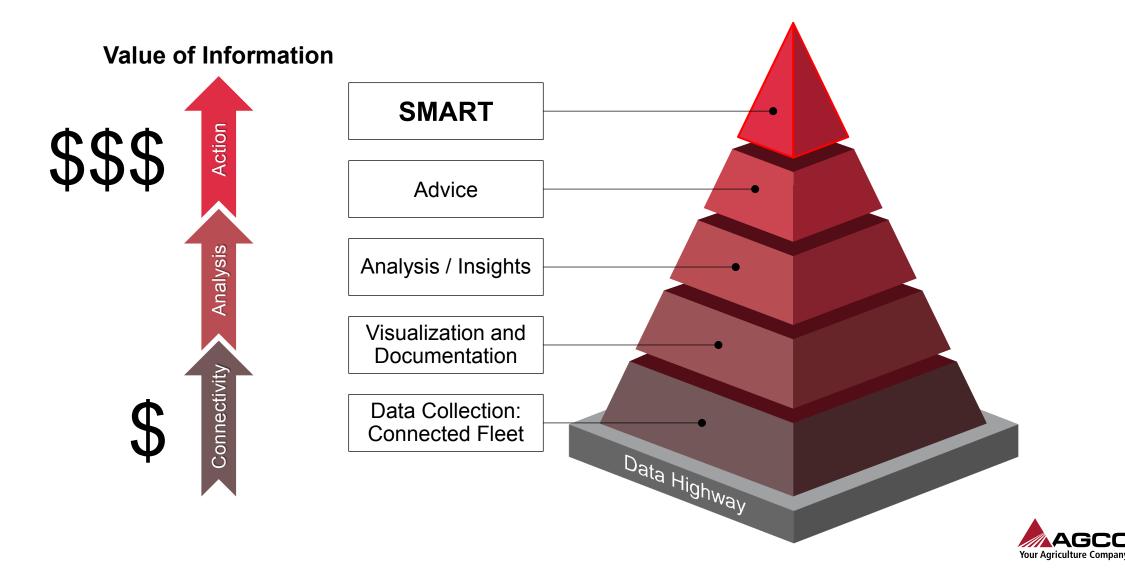

### **SMART Capabilities**

- Collect and process machine, agronomic and environmental data
- Suggest course of action
  - Real time autonomous actions