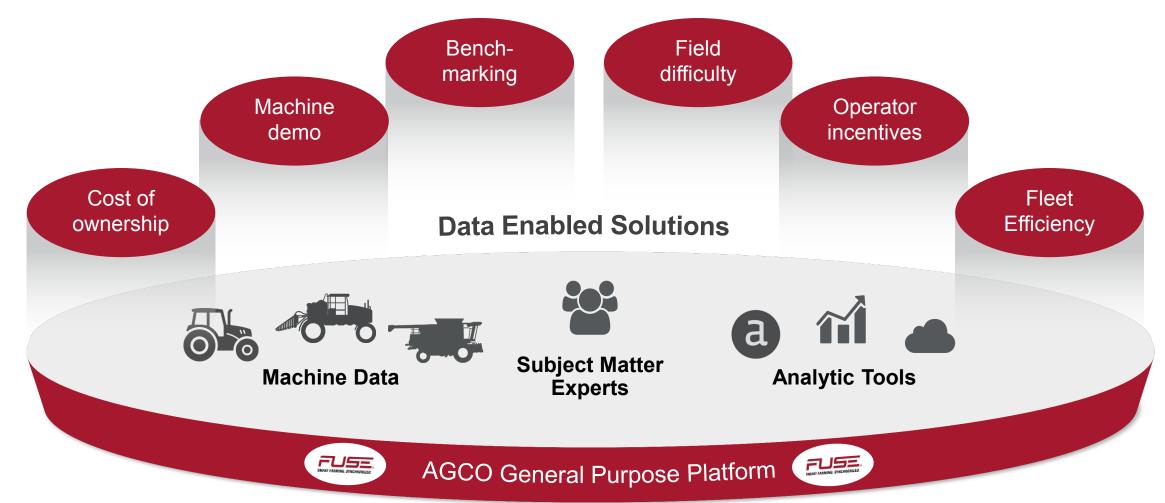

### AGCO BRINGING TOGETHER ECOSYSTEM ON OPEN PLATFORM

Spectrum of 30+ real partners give farmers choice in how to optimize their operations

### AGCO LEADING SMART EQUIPMENT SOLUTIONS DEVELOPMENT