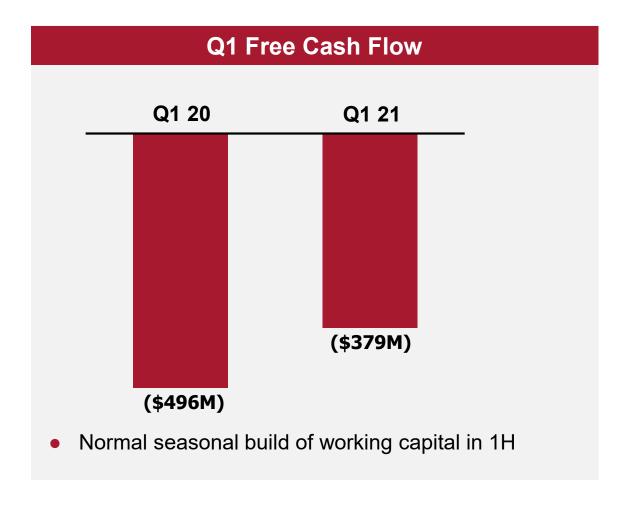

## LIQUIDITY / FREE CASH FLOW\*

## **NON-GAAP TO GAAP RECONCILIATION**

Free Cash Flow \$M

|                                       | Quarter ended March 31, 2021 | Quarter ended March 31, 2020 |  |  |  |
|---------------------------------------|------------------------------|------------------------------|--|--|--|
| Net cash used in operating activities | \$ (315.3)                   | \$ (435.3)                   |  |  |  |
| Less: Capital expenditures            | (63.5)                       | (60.6)                       |  |  |  |
| Free cash flow                        | \$ (378.8)                   | \$ (495.9)                   |  |  |  |
|                                       | <del>-</del> (0,00)          | + (300)                      |  |  |  |

Note: Free cash flow is defined as net cash used in operating activities less capital expenditures.