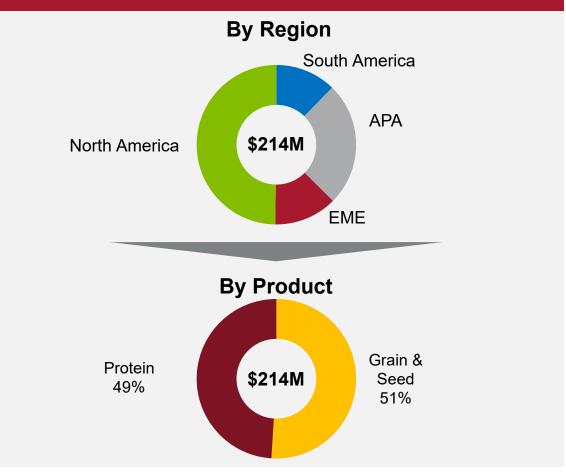

|          | Combines  | Industry | 26%           |



# **2021 PRODUCTION**

#### **AGCO Production Hours**



- Q121 production up ~25% vs.
   Q120
- Full year 2021 production expected to be up 10-12% vs. 2020











### REGIONAL NET SALES RESULTS







## NET SALES, OPERATING INCOME AND OPERATING MARGINS







### **GRAIN AND PROTEIN RESULTS**



#### **Grain / Seed / Protein Production Equipment**

- March YTD 2021 net sales increased ~21% vs 2020 on a constant currency basis
  - Increase in sales of grain and seed equipment of ~18%
  - Increase in sales of protein production equipment ~24%
- Longer term:
  - Macro trends driving growth in demand for grain storage and protein production
  - Increases exposure to counter-cyclical protein sector







## March 2021 YTD Sales





## LIQUIDITY / FREE CASH FLOW\*



#### **Liquidity**

- Closely managing costs and cash expenditures
- Increased dividend
- Re-starting share repurchases
- Declared an annual variable special dividend
- Repaid \$276M of term loan facility during Q1 21

Note: Free cash flow is defined as net cash (used in) provided by operating activities less capital expenditures.





## **2021 MARKET OUTLOOK**

#### **Regional Market Outlook – Industry Unit Retail Tractor Sales**









### **2021 ASSUMPTIONS: SUMMARY**

• 2021 sales vs. 2020

+ Improved end market demand

+ Positive currency impact of ~3%

+ Pricing +3.5% to 4.0%

+ Market share gains

Engineering expense

+20% vs '20

Operating margin

Up 150 bps vs '20

Effective tax rate

28-30%





# **2021 OUTLOOK**





## **NON-GAAP TO GA