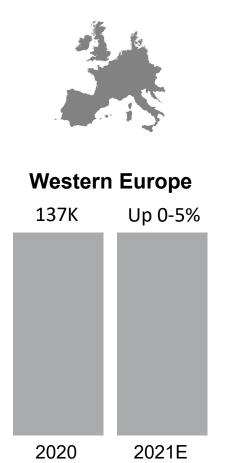

### REGIONAL NET SALES RESULTS

#### RECONCILIATION OF CURRENCY TRANSLATION AND ACQUISITION IMPACTS TO NET SALES

Net Sales \$M

|                     | <br>Three     | Mon | ths Ended M | Change due to currency translation |    |        |         |  |
|---------------------|---------------|-----|-------------|------------------------------------|----|--------|---------|--|
|                     | 2021          |     | 2020        | % change from 2020                 | \$ |        | %       |  |
| North America       | \$<br>611.1   | \$  | 551.9       | 10.7 %                             | \$ | 5.7    | 1.0 %   |  |
| South America       | 240.5         |     | 153.9       | 56.3 %                             |    | (42.4) | (27.6)% |  |
| Europe/Middle East  | 1,327.2       |     | 1,113.3     | 19.2 %                             |    | 86.4   | 7.8 %   |  |
| Asia/Pacific/Africa | 199.9         |     | 109.2       | 83.1 %                             |    | 18.7   | 17.1 %  |  |
|                     | \$<br>2,378.7 | \$  | 1,928.3     | 23.4 %                             | \$ | 68.4   | 3.5 %   |  |