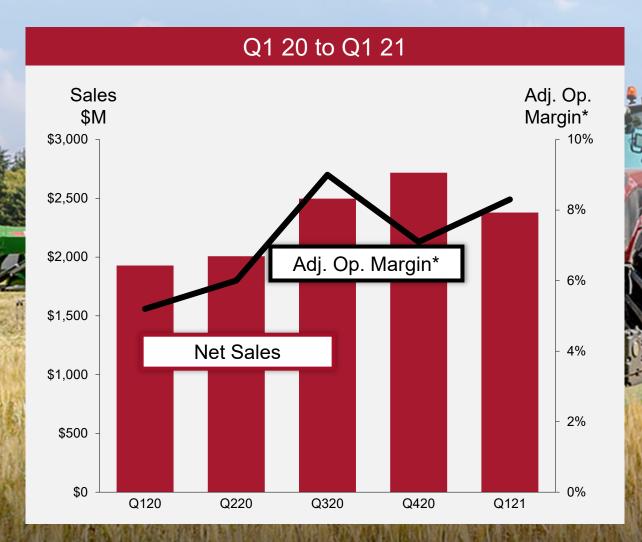

## NET SALES, OPERATING INCOME AND OPERATING MARGINS

# FINANCIAL SUMMARY

\$M\*\*

|         | Reported                                                                                                                                                                                                                                                                                                                                                                                                                                                                                                                                                                                                                                                                                                                                                                                                                                                                                                                                                                                                                                                                                                                                                                                                                                                                                                                                                                                                                                                                                                                                                                                                                                                                                                                                                                                                                                                                                                                                                                                                                                                                                                                      | Q1 21                                                                                                                                                                                                                                                                                                                                                                                                                                                                                                                                                                                                                                                                                                                                                                                                                                                                                                                                                                                                                                                                                                                                                                                                                                                                                                                                                                                                                                                                                                                                                                                                                                                                                                                                                                                                                                                                                                                                                                                                                                                                                                                          | Q1 21 v Q1 20 |
|---------|-------------------------------------------------------------------------------------------------------------------------------------------------------------------------------------------------------------------------------------------------------------------------------------------------------------------------------------------------------------------------------------------------------------------------------------------------------------------------------------------------------------------------------------------------------------------------------------------------------------------------------------------------------------------------------------------------------------------------------------------------------------------------------------------------------------------------------------------------------------------------------------------------------------------------------------------------------------------------------------------------------------------------------------------------------------------------------------------------------------------------------------------------------------------------------------------------------------------------------------------------------------------------------------------------------------------------------------------------------------------------------------------------------------------------------------------------------------------------------------------------------------------------------------------------------------------------------------------------------------------------------------------------------------------------------------------------------------------------------------------------------------------------------------------------------------------------------------------------------------------------------------------------------------------------------------------------------------------------------------------------------------------------------------------------------------------------------------------------------------------------------|--------------------------------------------------------------------------------------------------------------------------------------------------------------------------------------------------------------------------------------------------------------------------------------------------------------------------------------------------------------------------------------------------------------------------------------------------------------------------------------------------------------------------------------------------------------------------------------------------------------------------------------------------------------------------------------------------------------------------------------------------------------------------------------------------------------------------------------------------------------------------------------------------------------------------------------------------------------------------------------------------------------------------------------------------------------------------------------------------------------------------------------------------------------------------------------------------------------------------------------------------------------------------------------------------------------------------------------------------------------------------------------------------------------------------------------------------------------------------------------------------------------------------------------------------------------------------------------------------------------------------------------------------------------------------------------------------------------------------------------------------------------------------------------------------------------------------------------------------------------------------------------------------------------------------------------------------------------------------------------------------------------------------------------------------------------------------------------------------------------------------------|---------------|
|         | Net Sales                                                                                                                                                                                                                                                                                                                                                                                                                                                                                                                                                                                                                                                                                                                                                                                                                                                                                                                                                                                                                                                                                                                                                                                                                                                                                                                                                                                                                                                                                                                                                                                                                                                                                                                                                                                                                                                                                                                                                                                                                                                                                                                     | \$2,378.7                                                                                                                                                                                                                                                                                                                                                                                                                                                                                                                                                                                                                                                                                                                                                                                                                                                                                                                                                                                                                                                                                                                                                                                                                                                                                                                                                                                                                                                                                                                                                                                                                                                                                                                                                                                                                                                                                                                                                                                                                                                                                                                      | 23.4%         |
|         | Gross margin                                                                                                                                                                                                                                                                                                                                                                                                                                                                                                                                                                                                                                                                                                                                                                                                                                                                                                                                                                                                                                                                                                                                                                                                                                                                                                                                                                                                                                                                                                                                                                                                                                                                                                                                                                                                                                                                                                                                                                                                                                                                                                                  | 24.0%                                                                                                                                                                                                                                                                                                                                                                                                                                                                                                                                                                                                                                                                                                                                                                                                                                                                                                                                                                                                                                                                                                                                                                                                                                                                                                                                                                                                                                                                                                                                                                                                                                                                                                                                                                                                                                                                                                                                                                                                                                                                                                                          | +60bps        |
|         | Operating income                                                                                                                                                                                                                                                                                                                                                                                                                                                                                                                                                                                                                                                                                                                                                                                                                                                                                                                                                                                                                                                                                                                                                                                                                                                                                                                                                                                                                                                                                                                                                                                                                                                                                                                                                                                                                                                                                                                                                                                                                                                                                                              | \$195.2                                                                                                                                                                                                                                                                                                                                                                                                                                                                                                                                                                                                                                                                                                                                                                                                                                                                                                                                                                                                                                                                                                                                                                                                                                                                                                                                                                                                                                                                                                                                                                                                                                                                                                                                                                                                                                                                                                                                                                                                                                                                                                                        | 94.4%         |
|         | Operating margin                                                                                                                                                                                                                                                                                                                                                                                                                                                                                                                                                                                                                                                                                                                                                                                                                                                                                                                                                                                                                                                                                                                                                                                                                                                                                                                                                                                                                                                                                                                                                                                                                                                                                                                                                                                                                                                                                                                                                                                                                                                                                                              | 8.2%                                                                                                                                                                                                                                                                                                                                                                                                                                                                                                                                                                                                                                                                                                                                                                                                                                                                                                                                                                                                                                                                                                                                                                                                                                                                                                                                                                                                                                                                                                                                                                                                                                                                                                                                                                                                                                                                                                                                                                                                                                                                                                                           | +300bps       |
|         | Diluted EPS                                                                                                                                                                                                                                                                                                                                                                                                                                                                                                                                                                                                                                                                                                                                                                                                                                                                                                                                                                                                                                                                                                                                                                                                                                                                                                                                                                                                                                                                                                                                                                                                                                                                                                                                                                                                                                                                                                                                                                                                                                                                                                                   | \$1.99                                                                                                                                                                                                                                                                                                                                                                                                                                                                                                                                                                                                                                                                                                                                                                                                                                                                                                                                                                                                                                                                                                                                                                                                                                                                                                                                                                                                                                                                                                                                                                                                                                                                                                                                                                                                                                                                                                                                                                                                                                                                                                                         | \$1.14        |
| e le la | Property and Control of the Control | Control of the contro |               |

| Adjusted               | Q1 21   | Q1 21 v Q1 20 |
|------------------------|---------|---------------|
| Adj. Operating income* | \$196.5 | 94.2%         |
| Adj. Operating margin* | 8.3%    | +300bps       |
| Diluted Adjusted EPS*  | \$2.00  | \$1.14        |