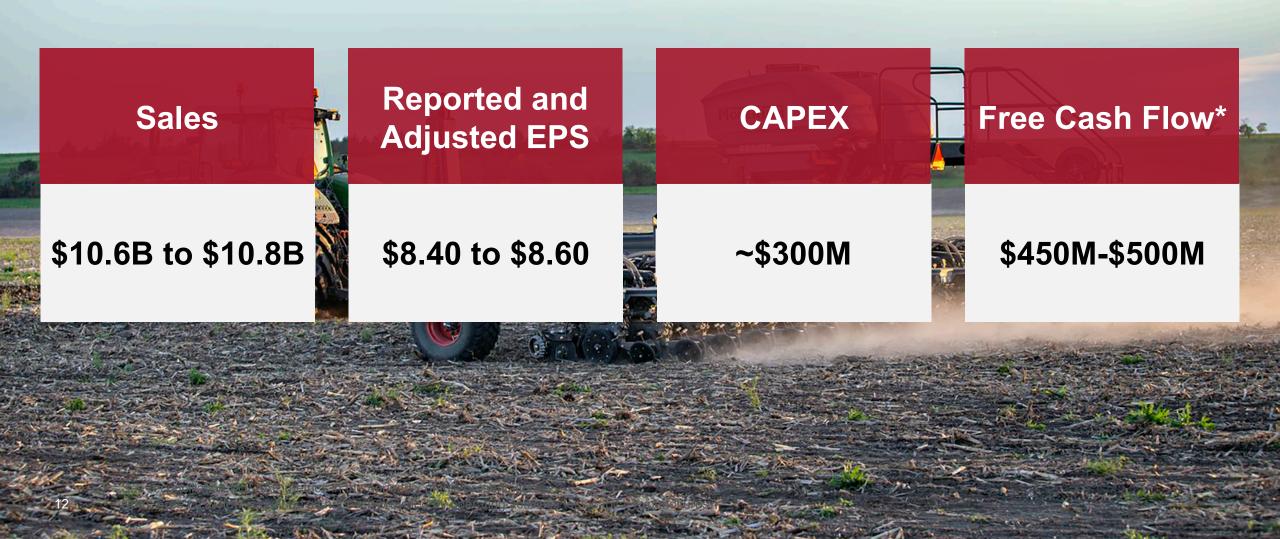

# **2021 OUTLOOK**

## **NON-GAAP TO GAAP RECONCILIATION**

Free Cash Flow \$M

|                                           | 2021E                    |
|-------------------------------------------|--------------------------|
| Net cash provided by operating activities | \$750 - \$800            |
| Less: Capital expenditures Free cash flow | \$(300)<br>\$450 - \$500 |

Note: Free cash flow is defined as net cash provided by operating activities less capital expenditures.