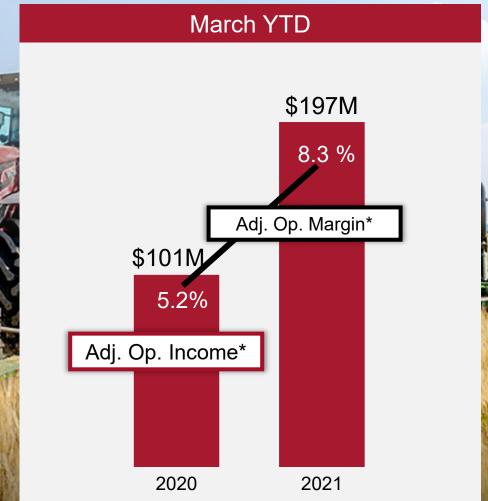

## March 2021 YTD Sales

#### **Grain / Seed / Protein Production Equipment**

- March YTD 2021 net sales increased ~21% vs 2020 on a constant currency basis
  - Increase in sales of grain and seed equipment of ~18%
  - Increase in sales of protein production equipment ~24%
- Longer term:
  - Macro trends driving growth in demand for grain storage and protein production
  - Increases exposure to counter-cyclical protein sector