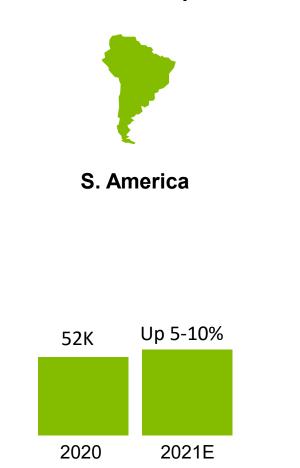

### REGIONAL NET SALES RESULTS

#### RECONCILIATION OF CURRENCY TRANSLATION AND ACQUISITION IMPACTS TO NET SALES

Net Sales \$M

|                     | <br>Three     | Mon | ths Ended M | Change due to currency translation |    |        |         |  |
|---------------------|---------------|-----|-------------|------------------------------------|----|--------|---------|--|
|                     | 2021          |     | 2020        | % change from 2020                 | \$ |        | %       |  |
| North America       | \$<br>611.1   | \$  | 551.9       | 10.7 %                             | \$ | 5.7    | 1.0 %   |  |
| South America       | 240.5         |     | 153.9       | 56.3 %                             |    | (42.4) | (27.6)% |  |
| Europe/Middle East  | 1,327.2       |     | 1,113.3     | 19.2 %                             |    | 86.4   | 7.8 %   |  |
| Asia/Pacific/Africa | 199.9         |     | 109.2       | 83.1 %                             |    | 18.7   | 17.1 %  |  |
|                     | \$<br>2,378.7 | \$  | 1,928.3     | 23.4 %                             | \$ | 68.4   | 3.5 %   |  |