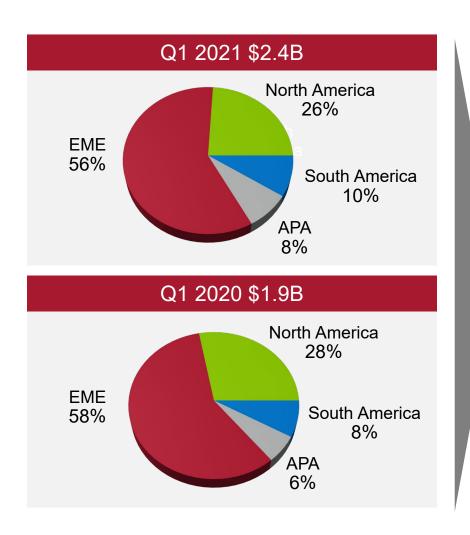

### REGIONAL NET SALES RESULTS

## NET SALES, OPERATING INCOME AND OPERATING MARGINS

#### RECONCILIATION OF CURRENCY TRANSLATION AND ACQUISITION IMPACTS TO NET SALES

Net Sales \$M

|                     | <br>Three     | Mon | ths Ended M | Change due to currency translation |    |        |         |  |
|---------------------|---------------|-----|-------------|------------------------------------|----|--------|---------|--|
|                     | 2021          |     | 2020        | % change from 2020                 | \$ |        | %       |  |
| North America       | \$<br>611.1   | \$  | 551.9       | 10.7 %                             | \$ | 5.7    | 1.0 %   |  |
| South America       | 240.5         |     | 153.9       | 56.3 %                             |    | (42.4) | (27.6)% |  |
| Europe/Middle East  | 1,327.2       |     | 1,113.3     | 19.2 %                             |    | 86.4   | 7.8 %   |  |
| Asia/Pacific/Africa | 199.9         |     | 109.2       | 83.1 %                             |    | 18.7   | 17.1 %  |  |
|                     | \$<br>2,378.7 | \$  | 1,928.3     | 23.4 %                             | \$ | 68.4   | 3.5 %   |  |