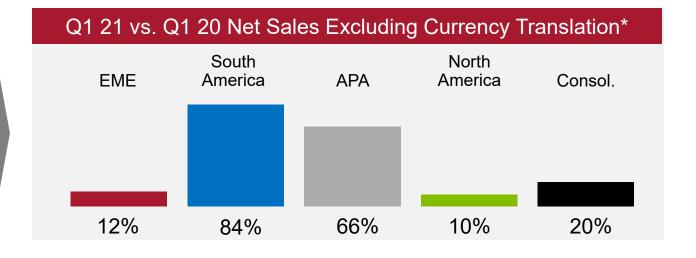

### REGIONAL NET SALES RESULTS

#### RECONCILIATION OF CURRENCY TRANSLATION AND ACQUISITION IMPACTS TO NET SALES

Net Sales \$M

|                     | <br>Three     | Mon | ths Ended M | Change due to currency translation |    |        |         |  |
|---------------------|---------------|-----|-------------|------------------------------------|----|--------|---------|--|
|                     | 2021          |     | 2020        | % change from 2020                 | \$ |        | %       |  |
| North America       | \$<br>611.1   | \$  | 551.9       | 10.7 %                             | \$ | 5.7    | 1.0 %   |  |
| South America       | 240.5         |     | 153.9       | 56.3 %                             |    | (42.4) | (27.6)% |  |
| Europe/Middle East  | 1,327.2       |     | 1,113.3     | 19.2 %                             |    | 86.4   | 7.8 %   |  |
| Asia/Pacific/Africa | 199.9         |     | 109.2       | 83.1 %                             |    | 18.7   | 17.1 %  |  |
|                     | \$<br>2,378.7 | \$  | 1,928.3     | 23.4 %                             | \$ | 68.4   | 3.5 %   |  |