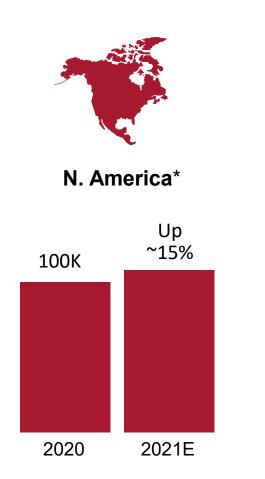

### REGIONAL NET SALES RESULTS

#### RECONCILIATION OF CURRENCY TRANSLATION AND ACQUISITION IMPACTS TO NET SALES

Net Sales \$M

|                     | <br>Three     | Mon | ths Ended M | Change due to currency translation |    |        |         |  |
|---------------------|---------------|-----|-------------|------------------------------------|----|--------|---------|--|
|                     | 2021          |     | 2020        | % change from 2020                 | \$ |        | %       |  |
| North America       | \$<br>611.1   | \$  | 551.9       | 10.7 %                             | \$ | 5.7    | 1.0 %   |  |
| South America       | 240.5         |     | 153.9       | 56.3 %                             |    | (42.4) | (27.6)% |  |
| Europe/Middle East  | 1,327.2       |     | 1,113.3     | 19.2 %                             |    | 86.4   | 7.8 %   |  |
| Asia/Pacific/Africa | 199.9         |     | 109.2       | 83.1 %                             |    | 18.7   | 17.1 %  |  |
|                     | \$<br>2,378.7 | \$  | 1,928.3     | 23.4 %                             | \$ | 68.4   | 3.5 %   |  |