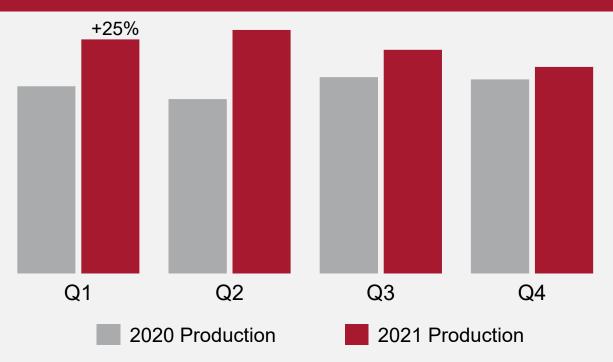

# **2021 PRODUCTION**

#### **AGCO Production Hours**

- Q121 production up ~25% vs.
   Q120
- Full year 2021 production expected to be up 10-12% vs. 2020